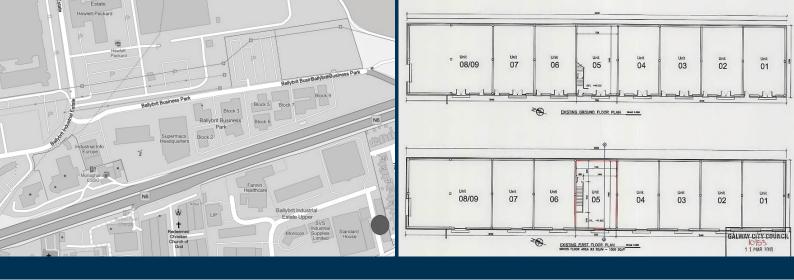

## **DESCRIPTION**

The property is a mid-terrace warehouse unit, comprising 173.2 sq m (1,864 sq ft), 86.6 sq.m. (933 sq ft) over 2 equal floorplates.

The unit benefits from a pedestrian entrance, double height roller door, 3 phase power, intruder alarm, a toilet and is in turnkey condition.

Finished to a shell & core spec the open plan layout on both floors gives occupiers scope to adapt the unit to their requirement.

The estate comprises 15 lock up units and has communal parking and access to the front. Neighbouring occupiers that includes a mix of; manufacturing, storage and service providers.