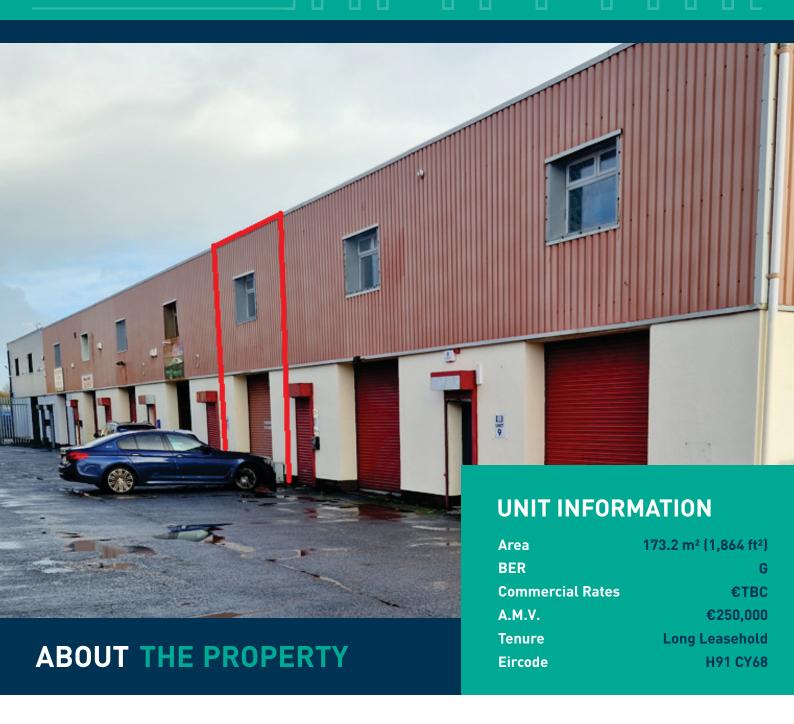

## **DESCRIPTION**

The property is a mid-terrace warehouse unit, comprising 173.2 sq m (1,864 sq ft), 86.6 sq.m. (933 sq ft) over 2 equal floorplates.

The unit benefits from a pedestrian entrance, double height roller door, 3 phase power, intruder alarm, a toilet and is in turnkey condition.

Finished to a shell & core spec the open plan layout on both floors gives occupiers scope to adapt the unit to their requirement.

The estate comprises 15 lock up units and has communal parking and access to the front. Neighbouring occupiers that includes a mix of; manufacturing, storage and service providers.