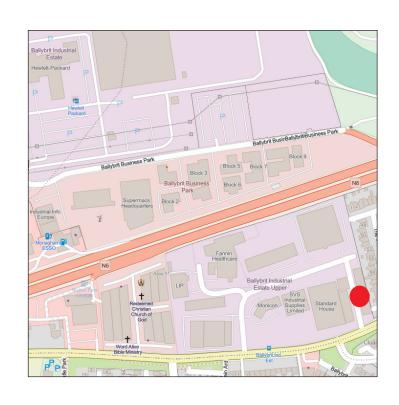

## **LOCATION**

Ballybrit Upper Industrial Estate is located on the east side of Galway City in a very accessible location. The estate is located on the Monivea Road off the busy M6 / Bothar na dTreabh access route and has close proximity to the City Centre and Industrial Estates.